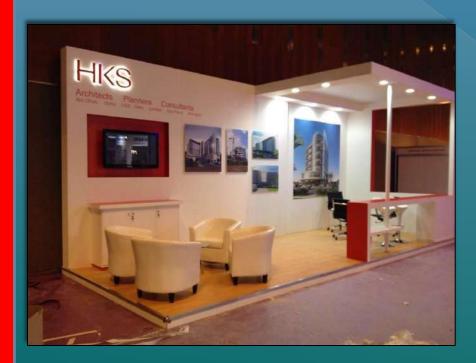

### FINISHED PROJECTS

- 1.Skynet airport Rd renovated
- 2. Option one events warehouse office full fitout
- 3.23 marina tower 3bhk fitout
- 4.Top gear customs garage al Quos warehouse fitout
- 5.Alwatan al ARABI (Extrem water front office tower marina )office Fitout
- 6.4g solutions Media city fitout
- 7. Abdulla sultan al sharhan est. front elevation Airport Rd renovated
- 8.Turath al Mandi Jumairah renovated
- 9.Deira city center doom works
- 10.UAS Dubai free zone Exhibition
- 11.biotech(exhibition stand)
- 12.cofra (exhibition stand)
- 13.hks (exhibition stand)
- 14.htc (exhibition stand)
- 15.ruche (exhibition stand)