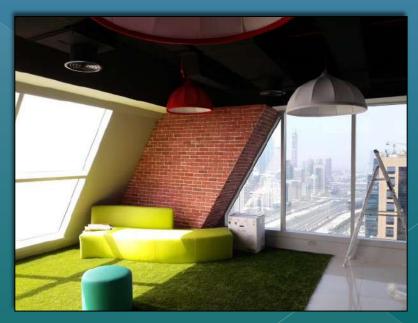

### FINISHED PROJECTS

- 1.Skynet airport Rd renovated
- 2. Option one events warehouse office full fitout
- 3.23 marina tower 3bhk fitout
- 4.Top gear customs garage al Quos warehouse fitout
- 5.Alwatan al ARABI (Extrem water front office tower marina )office Fitout
- 6.4g solutions Media city fitout
- 7. Abdulla sultan al sharhan est. front elevation Airport Rd renovated
- 8.Turath al Mandi Jumairah renovated
- 9.Deira city center doom works
- 10.UAS Dubai free zone Exhibition
- 11.biotech(exhibition stand)
- 12.cofra (exhibition stand)
- 13.hks (exhibition stand)
- 14.htc (exhibition stand)
- 15.ruche (exhibition stand)