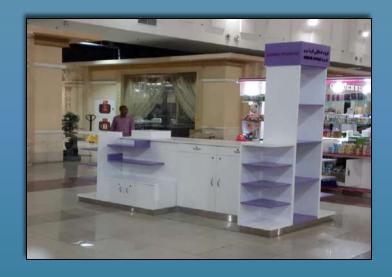

### FINISHED PROJECTS

- 1.Skynet airport Rd renovated
- 2. Option one events warehouse office full fitout
- 3.23 marina tower 3bhk fitout
- 4.Top gear customs garage al Quos warehouse fitout
- 5.Alwatan al ARABI (Extrem water front office tower marina )office Fitout
- 6.4g solutions Media city fitout
- 7. Abdulla sultan al sharhan est. front elevation Airport Rd renovated
- 8.Turath al Mandi Jumairah renovated
- 9.Deira city center doom works
- 10.UAS Dubai free zone Exhibition
- 11.biotech(exhibition stand)
- 12.cofra (exhibition stand)
- 13.hks (exhibition stand)
- 14.htc (exhibition stand)
- 15.ruche (exhibition stand)