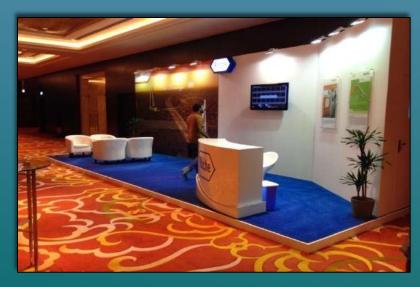

### FINISHED PROJECTS

- 1.Skynet airport Rd renovated
- 2. Option one events warehouse office full fitout
- 3.23 marina tower 3bhk fitout
- 4.Top gear customs garage al Quos warehouse fitout
- 5.Alwatan al ARABI (Extrem water front office tower marina )office Fitout
- 6.4g solutions Media city fitout
- 7. Abdulla sultan al sharhan est. front elevation Airport Rd renovated
- 8.Turath al Mandi Jumairah renovated
- 9.Deira city center doom works
- 10.UAS Dubai free zone Exhibition
- 11.biotech(exhibition stand)
- 12.cofra (exhibition stand)
- 13.hks (exhibition stand)
- 14.htc (exhibition stand)
- 15.ruche (exhibition stand)