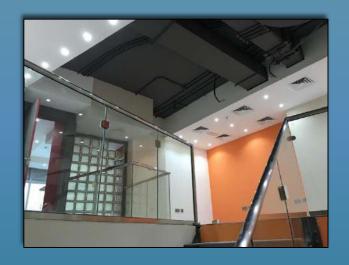

### FINISHED PROJECTS

- 1.Skynet airport Rd renovated
- 2. Option one events warehouse office full fitout
- 3.23 marina tower 3bhk fitout
- 4.Top gear customs garage al Quos warehouse fitout
- 5.Alwatan al ARABI (Extrem water front office tower marina )office Fitout
- 6.4g solutions Media city fitout
- 7. Abdulla sultan al sharhan est. front elevation Airport Rd renovated
- 8.Turath al Mandi Jumairah renovated
- 9.Deira city center doom works
- 10.UAS Dubai free zone Exhibition
- 11.biotech(exhibition stand)
- 12.cofra (exhibition stand)
- 13.hks (exhibition stand)
- 14.htc (exhibition stand)
- 15.ruche (exhibition stand)