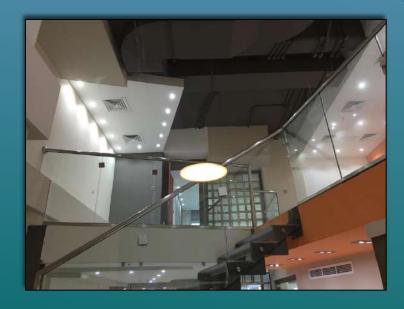

### FINISHED PROJECTS

- 1.Skynet airport Rd renovated
- 2. Option one events warehouse office full fitout
- 3.23 marina tower 3bhk fitout
- 4.Top gear customs garage al Quos warehouse fitout
- 5.Alwatan al ARABI (Extrem water front office tower marina )office Fitout
- 6.4g solutions Media city fitout
- 7. Abdulla sultan al sharhan est. front elevation Airport Rd renovated
- 8.Turath al Mandi Jumairah renovated
- 9.Deira city center doom works
- 10.UAS Dubai free zone Exhibition
- 11.biotech(exhibition stand)
- 12.cofra (exhibition stand)
- 13.hks (exhibition stand)
- 14.htc (exhibition stand)
- 15.ruche (exhibition stand)