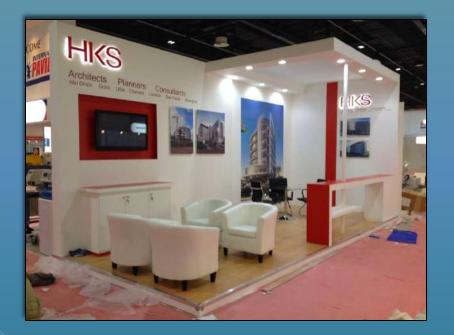

### FINISHED PROJECTS

- 1.Skynet airport Rd renovated
- 2. Option one events warehouse office full fitout
- 3.23 marina tower 3bhk fitout
- 4.Top gear customs garage al Quos warehouse fitout
- 5.Alwatan al ARABI (Extrem water front office tower marina )office Fitout
- 6.4g solutions Media city fitout
- 7. Abdulla sultan al sharhan est. front elevation Airport Rd renovated
- 8.Turath al Mandi Jumairah renovated
- 9.Deira city center doom works
- 10.UAS Dubai free zone Exhibition
- 11.biotech(exhibition stand)
- 12.cofra (exhibition stand)
- 13.hks (exhibition stand)
- 14.htc (exhibition stand)
- 15.ruche (exhibition stand)