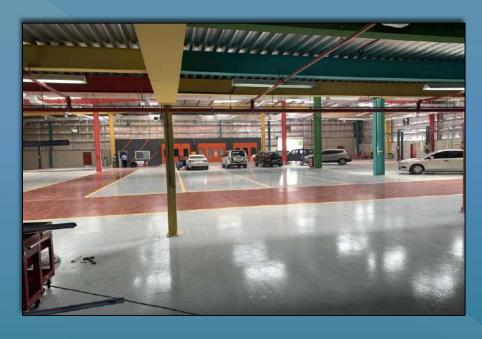

52.dragon mart 2 Fabiland full tile and ceiling paint

53.Tecom Office Epoxy work

54.Al Naser Club DB room shifting

55.Rahmania Villa Completion

- 56. Qusias Office fitout work
- 57.Sharjah school 800m Drainage work
- 58. Muhasin villa completion
- 59.Palm Jumairah Fire mount Residents Renovation
- 60.Tecom Ladies saloon Fitout
- 61.Sensation Night club Full Renovation crown plaza Dubai near Trade Centre
- 62. Business bay Indigo Hotel Tower Full Gypsum works
- 63.SharjIslamic Bank Flooring works Maleha Rd
- 64.PAL AutoGarrage warehouse fitout works DIP
- 65.Marrybrown Res Fitout
- 66. Aromastar Qusais Res fitout
- 67. Hadi and Al Abbas group Maintenance works
- 68.Satwa res Fitout works
- 69. Faby land Dragon mart 2 Tile and pain works