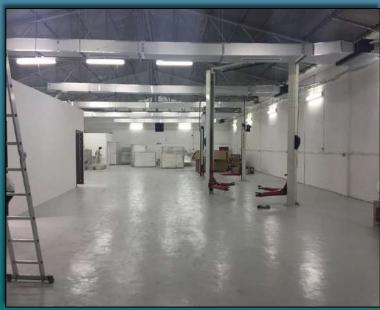

52.dragon mart 2 Fabiland full tile and ceiling paint

53.Tecom Office Epoxy work

54.Al Naser Club DB room shifting

55.Rahmania Villa Completion

- 56. Qusias Office fitout work
- 57.Sharjah school 800m Drainage work
- 58. Muhasin villa completion
- 59.Palm Jumairah Fire mount Residents Renovation
- 60.Tecom Ladies saloon Fitout
- 61.Sensation Night club Full Renovation crown plaza Dubai near Trade Centre
- 62. Business bay Indigo Hotel Tower Full Gypsum works
- 63.SharjIslamic Bank Flooring works Maleha Rd
- 64.PAL AutoGarrage warehouse fitout works DIP
- 65.Marrybrown Res Fitout
- 66. Aromastar Qusais Res fitout
- 67. Hadi and Al Abbas group Maintenance works
- 68.Satwa res Fitout works
- 69. Faby land Dragon mart 2 Tile and pain works