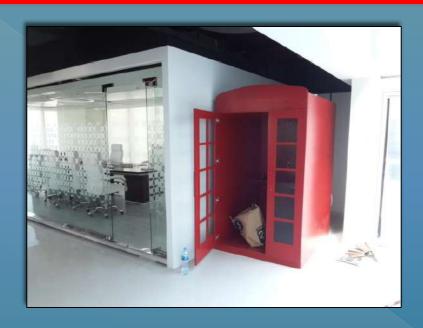

### FINISHED PROJECTS

- 1.Skynet airport Rd renovated
- 2. Option one events warehouse office full fitout
- 3.23 marina tower 3bhk fitout
- 4.Top gear customs garage al Quos warehouse fitout
- 5.Alwatan al ARABI (Extrem water front office tower marina )office Fitout
- 6.4g solutions Media city fitout
- 7. Abdulla sultan al sharhan est. front elevation Airport Rd renovated
- 8.Turath al Mandi Jumairah renovated
- 9.Deira city center doom works
- 10.UAS Dubai free zone Exhibition
- 11.biotech(exhibition stand)
- 12.cofra (exhibition stand)
- 13.hks (exhibition stand)
- 14.htc (exhibition stand)
- 15.ruche (exhibition stand)