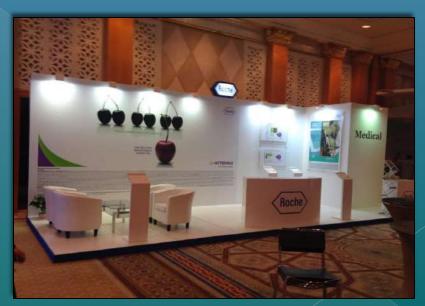

### FINISHED PROJECTS

- 1.Skynet airport Rd renovated
- 2. Option one events warehouse office full fitout
- 3.23 marina tower 3bhk fitout
- 4.Top gear customs garage al Quos warehouse fitout
- 5.Alwatan al ARABI (Extrem water front office tower marina )office Fitout
- 6.4g solutions Media city fitout
- 7. Abdulla sultan al sharhan est. front elevation Airport Rd renovated
- 8.Turath al Mandi Jumairah renovated
- 9.Deira city center doom works
- 10.UAS Dubai free zone Exhibition
- 11.biotech(exhibition stand)
- 12.cofra (exhibition stand)
- 13.hks (exhibition stand)
- 14.htc (exhibition stand)
- 15.ruche (exhibition stand)