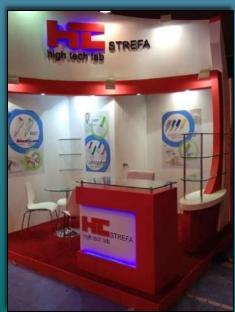

### FINISHED PROJECTS

- 1.Skynet airport Rd renovated
- 2. Option one events warehouse office full fitout
- 3.23 marina tower 3bhk fitout
- 4.Top gear customs garage al Quos warehouse fitout
- 5.Alwatan al ARABI (Extrem water front office tower marina )office Fitout
- 6.4g solutions Media city fitout
- 7. Abdulla sultan al sharhan est. front elevation Airport Rd renovated
- 8.Turath al Mandi Jumairah renovated
- 9.Deira city center doom works
- 10.UAS Dubai free zone Exhibition
- 11.biotech(exhibition stand)
- 12.cofra (exhibition stand)
- 13.hks (exhibition stand)
- 14.htc (exhibition stand)
- 15.ruche (exhibition stand)