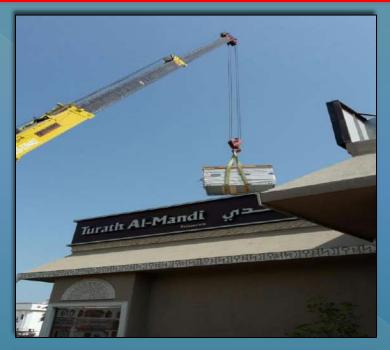

### FINISHED PROJECTS

- 1.Skynet airport Rd renovated
- 2. Option one events warehouse office full fitout
- 3.23 marina tower 3bhk fitout
- 4.Top gear customs garage al Quos warehouse fitout
- 5.Alwatan al ARABI (Extrem water front office tower marina )office Fitout
- 6.4g solutions Media city fitout
- 7. Abdulla sultan al sharhan est. front elevation Airport Rd renovated
- 8.Turath al Mandi Jumairah renovated
- 9.Deira city center doom works
- 10.UAS Dubai free zone Exhibition
- 11.biotech(exhibition stand)
- 12.cofra (exhibition stand)
- 13.hks (exhibition stand)
- 14.htc (exhibition stand)
- 15.ruche (exhibition stand)