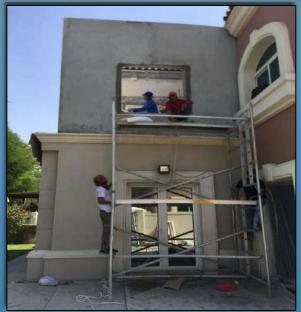

### FINISHED PROJECTS

- 1.Skynet airport Rd renovated
- 2. Option one events warehouse office full fitout
- 3.23 marina tower 3bhk fitout
- 4.Top gear customs garage al Quos warehouse fitout
- 5.Alwatan al ARABI (Extrem water front office tower marina )office Fitout
- 6.4g solutions Media city fitout
- 7. Abdulla sultan al sharhan est. front elevation Airport Rd renovated
- 8.Turath al Mandi Jumairah renovated
- 9.Deira city center doom works
- 10.UAS Dubai free zone Exhibition
- 11.biotech(exhibition stand)
- 12.cofra (exhibition stand)
- 13.hks (exhibition stand)
- 14.htc (exhibition stand)
- 15.ruche (exhibition stand)

## Last year PROJECTS 2023~2024

- 1.CJDR Service station Renovation( Al Futtaim) Ummramool
- 2.PardGroup Office Fitout works D3 Dubai
- 3. Rimowa officeFitout works D3 Dubai
- 4.Al Quoz Warehose Full Fitout Work
- 5.Perl Jumairah Villa Completion
- 6.Rashidiya villa Completion
- 8.Mizer Villa completion
- 9.Royel Continental Suit Tower Full Painting Work
- 10. Queen Elizabeth 2 Ship Hotel Bur Dubai Maintenance
- 11. Floor work Ras al Khoor Warehose Garrage
- 12. 3Bhk penthouse Marina Renovetion
- 13 Compound wall construction Al Quoz
- 14.Silicon oasis Villa Renovetion
- 15.Restaurant Fitout JVC salt and Chillis
- 16.Tea Folk café Deira opp city center
- 17.PardGroup Main office D3 Dubai fitout-works
- 18.Remowa Main office D3 Dubai Fitout-works
- 19.Golf Villa Renovation
- 20. Animal Trading shop MOE Dubai
- 21.Royal Smart Garrage fitout DIP2 Dubai