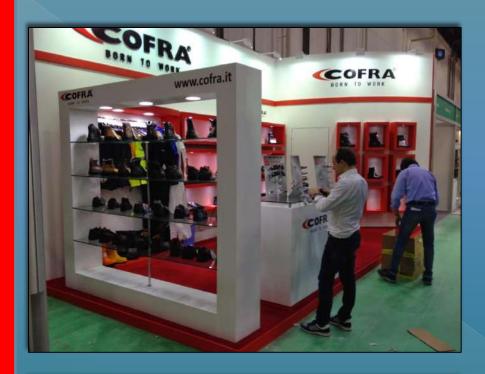

### FINISHED PROJECTS

- 1.Skynet airport Rd renovated
- 2. Option one events warehouse office full fitout
- 3.23 marina tower 3bhk fitout
- 4.Top gear customs garage al Quos warehouse fitout
- 5.Alwatan al ARABI (Extrem water front office tower marina )office Fitout
- 6.4g solutions Media city fitout
- 7. Abdulla sultan al sharhan est. front elevation Airport Rd renovated
- 8.Turath al Mandi Jumairah renovated
- 9.Deira city center doom works
- 10.UAS Dubai free zone Exhibition
- 11.biotech(exhibition stand)
- 12.cofra (exhibition stand)
- 13.hks (exhibition stand)
- 14.htc (exhibition stand)
- 15.ruche (exhibition stand)