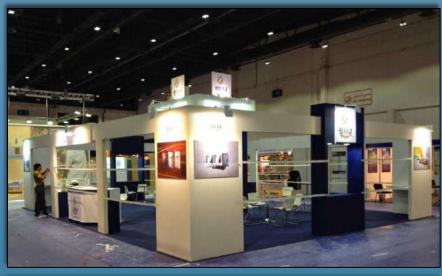

### FINISHED PROJECTS

- 1.Skynet airport Rd renovated
- 2. Option one events warehouse office full fitout
- 3.23 marina tower 3bhk fitout
- 4.Top gear customs garage al Quos warehouse fitout
- 5.Alwatan al ARABI (Extrem water front office tower marina )office Fitout
- 6.4g solutions Media city fitout
- 7. Abdulla sultan al sharhan est. front elevation Airport Rd renovated
- 8.Turath al Mandi Jumairah renovated
- 9.Deira city center doom works
- 10.UAS Dubai free zone Exhibition
- 11.biotech(exhibition stand)
- 12.cofra (exhibition stand)
- 13.hks (exhibition stand)
- 14.htc (exhibition stand)
- 15.ruche (exhibition stand)