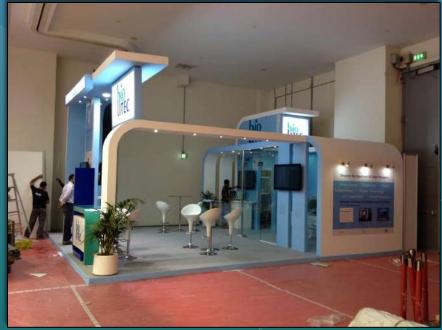

### FINISHED PROJECTS

- 1.Skynet airport Rd renovated
- 2. Option one events warehouse office full fitout
- 3.23 marina tower 3bhk fitout
- 4.Top gear customs garage al Quos warehouse fitout
- 5.Alwatan al ARABI (Extrem water front office tower marina )office Fitout
- 6.4g solutions Media city fitout
- 7. Abdulla sultan al sharhan est. front elevation Airport Rd renovated
- 8.Turath al Mandi Jumairah renovated
- 9.Deira city center doom works
- 10.UAS Dubai free zone Exhibition
- 11.biotech(exhibition stand)
- 12.cofra (exhibition stand)
- 13.hks (exhibition stand)
- 14.htc (exhibition stand)
- 15.ruche (exhibition stand)