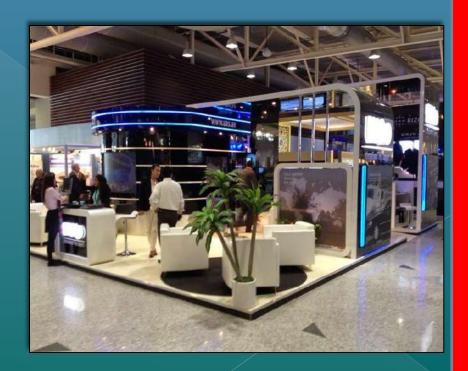

### FINISHED PROJECTS

- 1.Skynet airport Rd renovated
- 2. Option one events warehouse office full fitout
- 3.23 marina tower 3bhk fitout
- 4.Top gear customs garage al Quos warehouse fitout
- 5.Alwatan al ARABI (Extrem water front office tower marina )office Fitout
- 6.4g solutions Media city fitout
- 7. Abdulla sultan al sharhan est. front elevation Airport Rd renovated
- 8.Turath al Mandi Jumairah renovated
- 9.Deira city center doom works
- 10.UAS Dubai free zone Exhibition
- 11.biotech(exhibition stand)
- 12.cofra (exhibition stand)
- 13.hks (exhibition stand)
- 14.htc (exhibition stand)
- 15.ruche (exhibition stand)