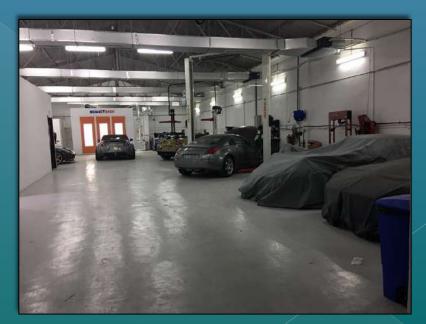

### FINISHED PROJECTS

- 1.Skynet airport Rd renovated
- 2. Option one events warehouse office full fitout
- 3.23 marina tower 3bhk fitout
- 4.Top gear customs garage al Quos warehouse fitout
- 5.Alwatan al ARABI (Extrem water front office tower marina )office Fitout
- 6.4g solutions Media city fitout
- 7. Abdulla sultan al sharhan est. front elevation Airport Rd renovated
- 8.Turath al Mandi Jumairah renovated
- 9.Deira city center doom works
- 10.UAS Dubai free zone Exhibition
- 11.biotech(exhibition stand)
- 12.cofra (exhibition stand)
- 13.hks (exhibition stand)
- 14.htc (exhibition stand)
- 15.ruche (exhibition stand)