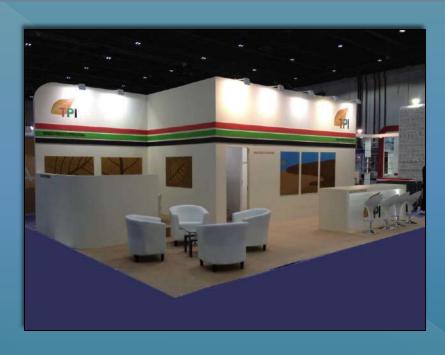

### FINISHED PROJECTS

- 1.Skynet airport Rd renovated
- 2. Option one events warehouse office full fitout
- 3.23 marina tower 3bhk fitout
- 4.Top gear customs garage al Quos warehouse fitout
- 5.Alwatan al ARABI (Extrem water front office tower marina )office Fitout
- 6.4g solutions Media city fitout
- 7. Abdulla sultan al sharhan est. front elevation Airport Rd renovated
- 8.Turath al Mandi Jumairah renovated
- 9.Deira city center doom works
- 10.UAS Dubai free zone Exhibition
- 11.biotech(exhibition stand)
- 12.cofra (exhibition stand)
- 13.hks (exhibition stand)
- 14.htc (exhibition stand)
- 15.ruche (exhibition stand)