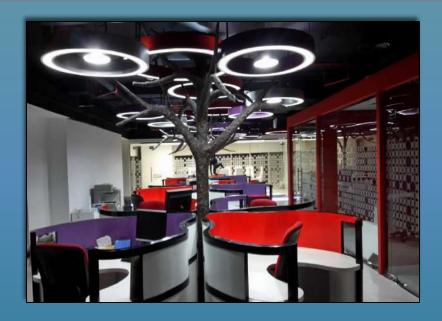

### FINISHED PROJECTS

- 1.Skynet airport Rd renovated
- 2. Option one events warehouse office full fitout
- 3.23 marina tower 3bhk fitout
- 4.Top gear customs garage al Quos warehouse fitout
- 5.Alwatan al ARABI (Extrem water front office tower marina )office Fitout
- 6.4g solutions Media city fitout
- 7. Abdulla sultan al sharhan est. front elevation Airport Rd renovated
- 8.Turath al Mandi Jumairah renovated
- 9.Deira city center doom works
- 10.UAS Dubai free zone Exhibition
- 11.biotech(exhibition stand)
- 12.cofra (exhibition stand)
- 13.hks (exhibition stand)
- 14.htc (exhibition stand)
- 15.ruche (exhibition stand)